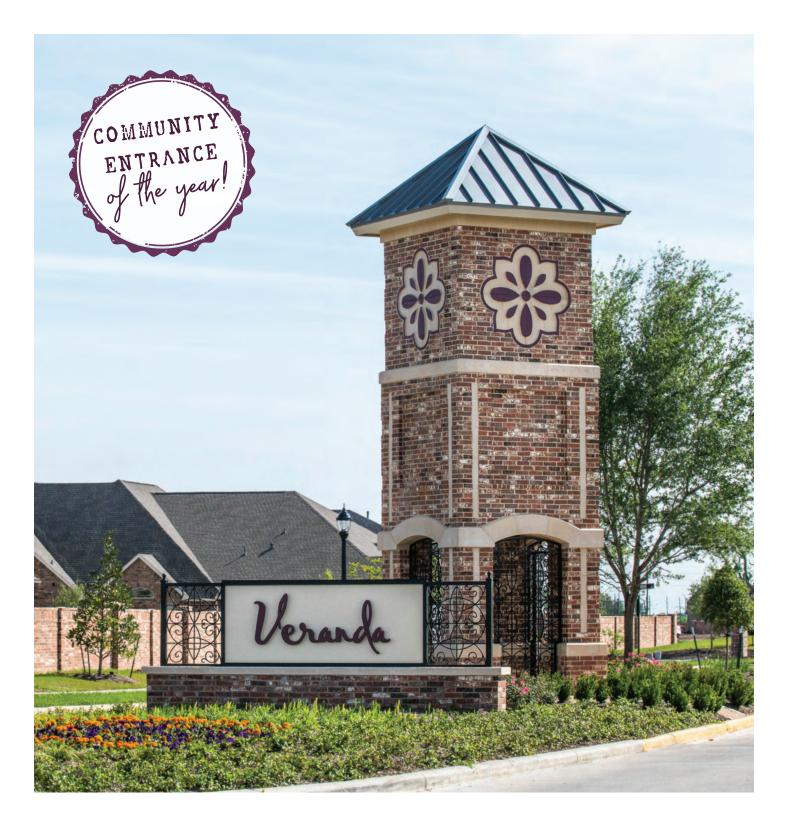

## Celebrating the Past, BUILDING THE FUTURE

Veranda is a reflection of the rich heritage of Richmond and Fort Bend County. Founded by Stephen F. Austin, Fort Bend took its name from a log fort built in a bend of the Brazos River. When the area was established as Fort Bend County by the Republic of Texas in 1837, Richmond was born.

The town's early residents included some of the best-known Texans of the period, from Erastus (Deaf) Smith to the "Mother of Texas," Jane Long. Long opened a boarding house in downtown Richmond in 1837 and named it The Veranda Hotel. It was this hotel and its wide, covered porch that inspired the name of Fort Bend's newest master-planned community.

Discover more about the amazing life of the "Mother of Texas."

\* \* \*

The Veranda Hotel, opened by Jane Long in 1837 with its wide covered porch, inspired our master-planned community.