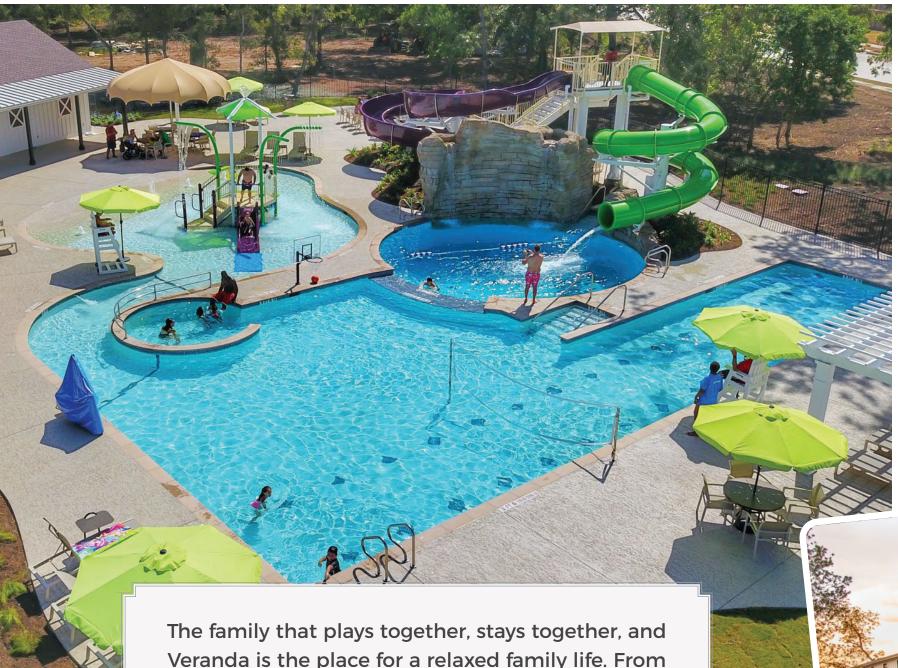

## Make a Splagh!

### Rockwall

The climbing wall adds adventure to our water area. No ropes required and always a splashy safe landing. See if you can ring the bell!

### Slides

Round and round or zig and zag. There are two fun waterslide rides to choose from.

### Kids Zone

With a beach-style entry, an island slide and splash pad, this is every kids' ideal summer oasis.

The Cottage House

The family that plays together, stays together, and Veranda is the place for a relaxed family life. From swimming in the family-friendly pool to nature walks along picturesque trails, there is always something to see, explore, and experience here.