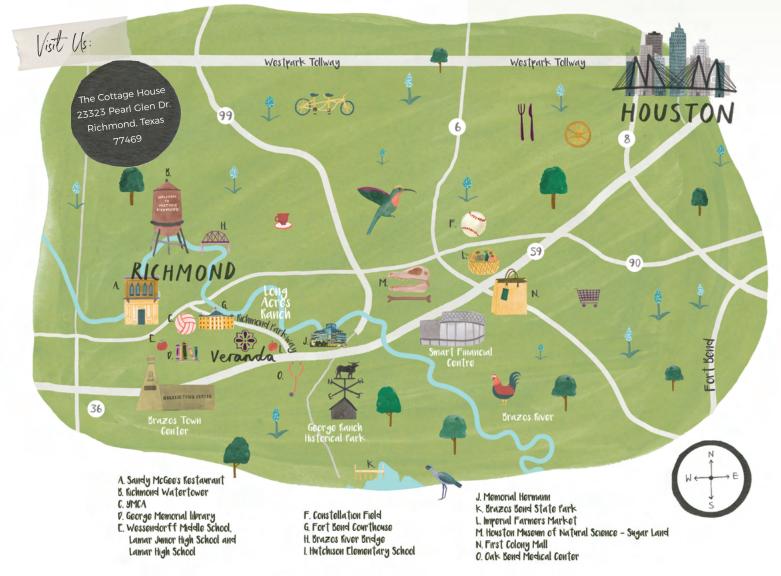

# In the heart of Fort Bend County

In this prime location in the heart of Fort Bend County near U.S. 59 and the Grand Parkway, Veranda residents will never be far from fine dining, premier shopping, or entertainment opportunities. Veranda is at the center of it all.

A Relaxing Day Around Richmond

BROWSE ANTIQUE SHOPS
 IN DOWNTOWN RICHMOND
 FOR UNIQUE FINDS.

- 2. STROLL OR BIKE THROUGH HISTORIC DOWNTOWN RICHMOND.
- 3. LEARN WHAT SCHOOL WAS LIKE 100 YEARS AGO AT RICHMOND'S FORT BEND MUSEUM.
- 4. RIDE A MINIATURE TRAIN AND GET A WAVE FROM A REAL RAILROAD ENGINEER AT THE ROSENBERG RAILROAD MUSEUM.
- 5. GRAB A BITE AT SANDY MCGEE'S, LOCATED ON THE SITE OF THE HISTORIC VERANDA HOTEL BUILDING
- 6. ENJOY A CONCERT, MUSICAL, OR COMEDY PERFORMANCE AT THE SMART FINANCIAL CENTER.

#### REFINED LIVING. HISTORICALLY RICHMOND.

23323 Pearl Glen Drive, Richmond, Texas 77469 VerandaTexas.com

Johnson Copyright 2020. Johnson Development Corp. 5005 Riverway, Suite 500