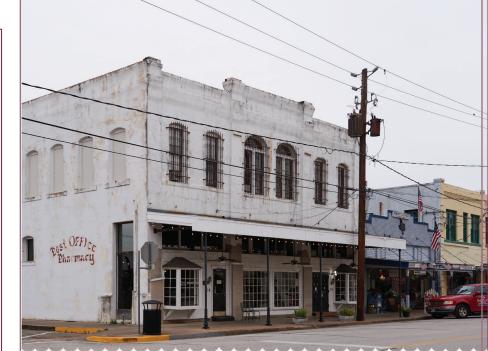

The town's early residents included some of the best-known Texans of the period, from Erastus (Deaf) Smith to the "Mother of Texas," Jane Long. Long opened a boarding house in downtown Richmond in 1837 and named it The Veranda Hotel. It was this hotel and its wide, covered porch that inspired the name of Fort Bend's newest master-planned community.

Discover more about the amazing life of the "Mother of Texas."

**\* \* \*** 

The Veranda Hotel, opened by Jane Long in 1837 with its wide covered porch, inspired our master-planned community.

Development by Johnson Development Corp. Prices and specifications subject to change without notice. All renderings are an artist's representation. The map layout and land uses are conceptual and subject to change without notice. Please see a sales counselor for details. Printed 05/17.