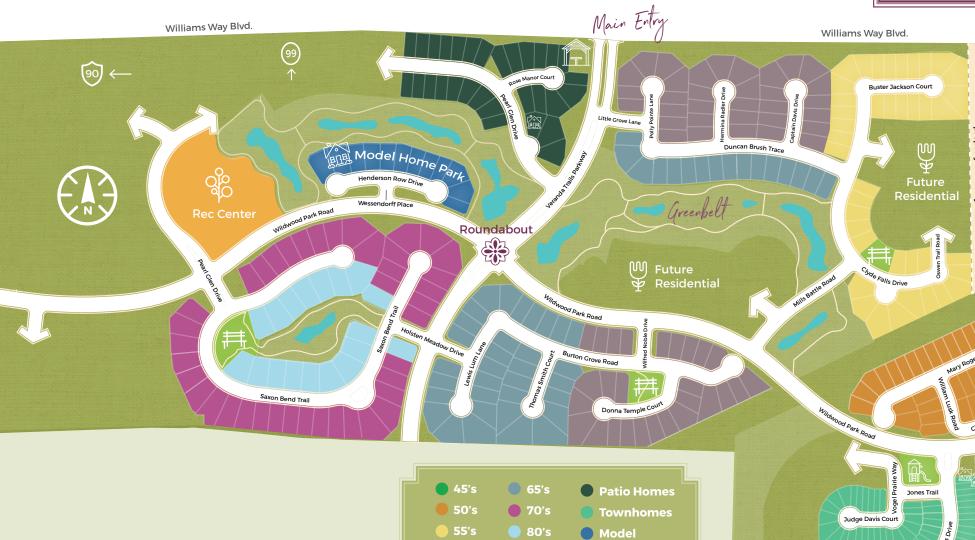

## HISTORICALLY RICHMOND

Spanning nearly 600 acres of beautiful homes, lush landscaping, trails, and exciting amenities, Veranda embodies the legacy of historic Richmond with all the comforts of a luxurious master-planned community.

 $\rightarrow$   $\bigcirc$  59

Irma Dru

Hutchison Elementary

**60**'s