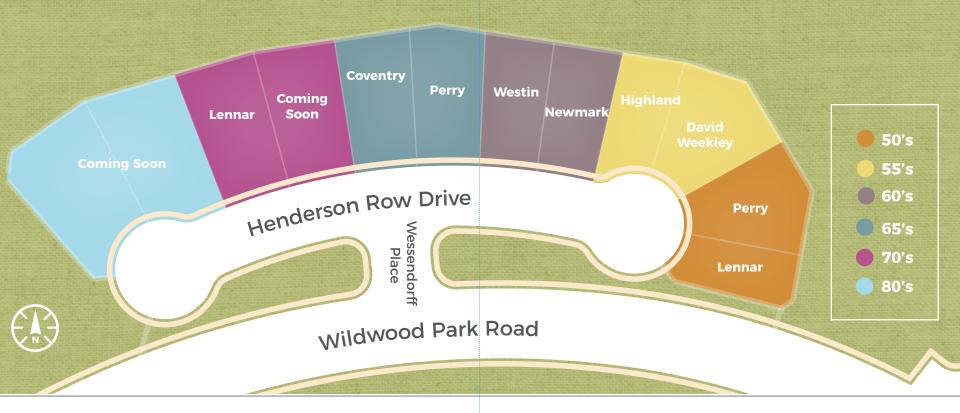

# meet our builders

### Priced from the \$340s 65-foot homesites

Coventry Homes offers flexible floor plans, highly rated energy efficiency, and outstanding home designs.

## Priced from the \$300s 55-foot homesites

Livable floor plans that promise easy living are hallmarks of David Weekley's stylishly designed homes.

## Priced from the \$290s 55-foot homesites

Highland Homes is known for building homes to the highest standard and award-winning customer service.

# Priced from the \$240s 50-foot homesites Priced from the \$350s 70-foot homesites Townhomes coming soon

One of the nation's most popular builders, Lennar's homes stand the test of time.

#### Priced from the \$250s 45-foot homesites Priced from the \$310s 60-foot homesites

Innovative design and a deep commitment to customer satisfaction drive the success of Newmark Homes.

### Perry Homes

#### Priced from the \$270s 50-foot homesites Priced from the \$390s 65-foot homesites

Perry Homes has been delivering exceptional design and quality construction for more than 50 years.

# Priced from the \$280s 55-foot patio homesites

Sitterle Homes boasts a reputation for innovative home design and excellence in construction.

## Model Home located on Pearl Glenn Dr.

# Priced from the \$300s 60-foot homesites

Sophisticated luxury can be found in every home built by award-winning Westin Homes.

Brokers welcome. Prices subject to change without notice. Photos are images only and should not be relied upon to confirm applicable features. This is not an offering where prohibited by law. 4/17