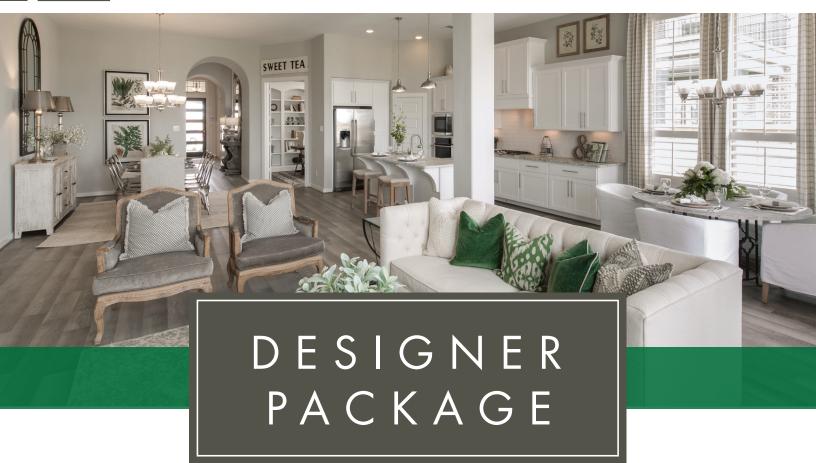

## **Highland Exclusive Features:**

- Built-In Stainless Steel 5 Piece Electrolux Appliance Package
- 8' 6-Panel Decorative Hand Stained Mahogany Front Door
- Granite Countertops in Kitchen and Master Bath with Undermount Sinks
- Level A Hardwood or Level 3 Tile Floors in Main Living Areas
- Sprinkler System with Rain Sensor
- Pre-wired for Full Security System
- Covered Outdoor Living Area
- Trane 16 SEER A/C with Dehumidification System
- LED Lightbulbs Throughout
- Soft-Close Drawers in Kitchen
- 36" Wood Burning Fireplace with Gas Log Lighter
- Uponor PEX Plumbing System
- Garage Door Opener