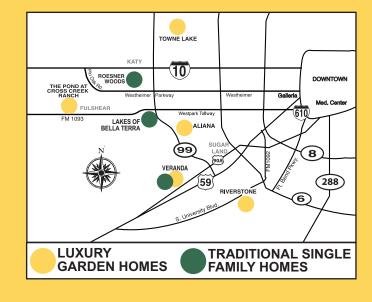

## **LUXURY GARDEN HOMES**

Completion Date MLS#

PRESWICK AT RIVERSTONE in Sugar Land

NOW! 4703 Bellwood Springs Ln. \$498,888 Cambridge/B 2,145 1 2/2/2 8150847 NOW! 4627 Bellwood Springs Ln. \$558,240 Imperia II/C 2,734 1.5 3/3.5/2 1454991

SUNSET HARBOR AT TOWNE LAKE in Cypress

 NOW!
 10635 Heatherberry
 \$448,159
 Cambridge/A
 2,938
 1.5
 4/3.5/3
 9918586

 NOW!
 10706 Hilltop Harbor
 \$399,999
 Madrid/A
 2,372
 1
 3/3.5/3
 16459124

 MODEL 18123 Twilight Shores
 \$676,850
 Madrid/C
 2,510
 1
 3/3.5/3
 6185541

THE LAGOS AT ALIANA in Richmond

NOW! 11430 Finavon Lane \$449.000 Monza/B 3/2.5/2 52280186 2.575 1 NOW! 18110 Gilbreath Drive SOLD — Napoli II/A **MODEL** 11403 Finavon Lane \$584,796 Monza II/C 2,987 1.5 3/3.5/2 78608416 11426 Robillard Way \$455.620 Monticello/A 2.713 4/3/2 26604050

THE POND AT CROSS CREEK RANCH in Fulshear

NOW! 54 Floral Hills 2.071 1 3/2.5/2 96260742 SOLD — NOW! 26 Floral Hills 2,257 Imperia/B 36069880 NOW! 50 Floral Hills SOLD — Palermo/F 10138830 1.673 NOW! 42 Floral Hills \$418.000 Monza/C 2.572. 1 3/2.5/2. 91900675

VERANDA in Richmond

NOW! 2207 Rose Manor \$355,000 Cambridge/C 2,145 1 2/2/2 55971536 NOW! 2218 Rose Manor SOLD Roma/A 48769552 NOW! 2203 Rose Manor \$375,000 Imperia/B 3/2.5/2. 52446848 2.257 MODEL 22818 Pearl Glen Dr. \$565,000 Cambridge/C 2,931 1.5 3/3.5/2 47549100

## TRADITIONAL SINGLE-FAMILY HOMES

**ROESNER WOODS in Katy** 

 NOW!
 11 Roesner Woods Ct.
 \$523,458 Verona/B
 2,919 1
 4/3/3 TBD

 NOW!
 2745 Saddlehorn
 \$547,239 Fairfield/C
 3,305 2
 4/3.5/3 TBD

LAKES OF BELLA TERRA in Richmond NEW MODEL HOME COMING SOON.

VERANDA 65S & 80S in Richmond  $\,$  NOW SELLING - New Model Home Coming Soon

Local, Legendary, Lasting.

www.sitterlehomes.com