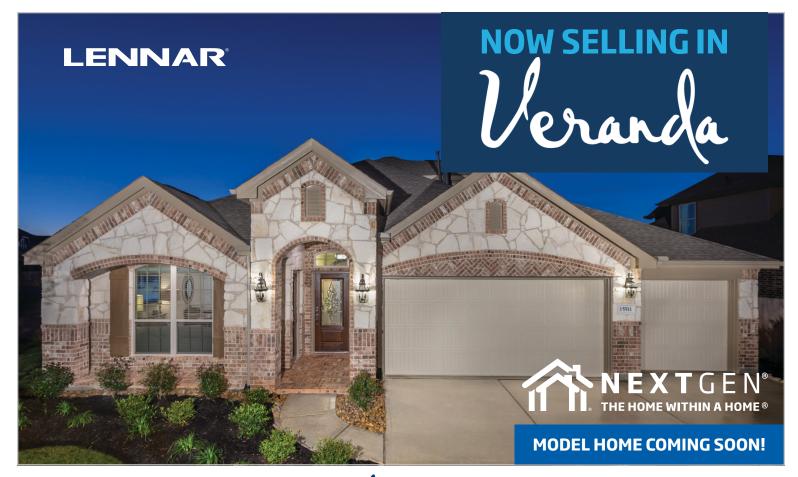

## NOW SELLING IN Veranda

New Homes from the \$240s to \$300s Square Footage from 1,620 – 2,871